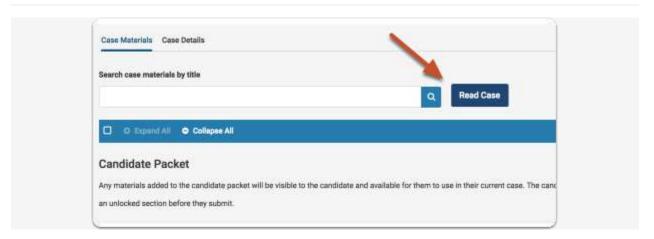

#### Accessing materials:

On the "Case Materials' tab of the case page, you can read documents that were submitted by the candidate or committee members.

Click "Read Case" to load all accessible case materials into our document viewer where they can be viewed online.

You can also click on the title of a document to open that specific document in the document viewer.

| Search case materials by title                                            | Q Read Case                                                      |
|---------------------------------------------------------------------------|------------------------------------------------------------------|
| O Explaint All O Collapse All                                             |                                                                  |
| Candidate Packet                                                          |                                                                  |
| Any materials added to the candidate packet will be visible to the candid | date and available for them to use in their current case. The ca |