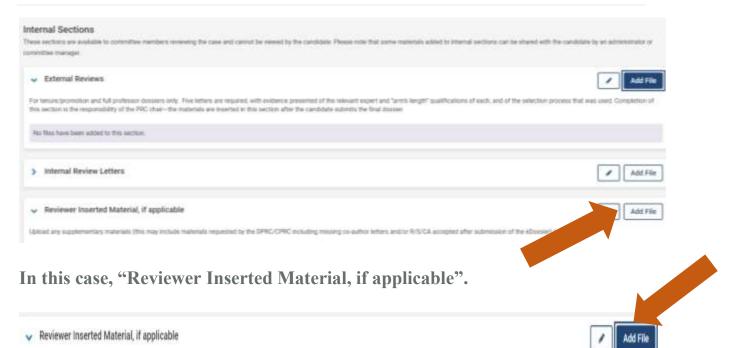

## **Uploading Internal Review Letters**

As a committee manager (PRC Chairperson or Department Chairperson/School Director, or Dean), you will be responsible for uploading the signed review letter for the faculty candidate you are reviewing. There is also a space to upload any additional reviewer inserted materials.

Select the section of the packet in which to add the document (in this case "Internal Review Letters"). Select "Add".

| dd a. External Review Letter                                      | rs                                                                   |
|-------------------------------------------------------------------|----------------------------------------------------------------------|
| pload a new file Select file from case                            |                                                                      |
| Please select the section of the packet when dropdown menu below. | e this file will appear. Select the appropriate section from the     |
| Name *                                                            | Section *                                                            |
| CPRC Recommendation                                               | Internal Review Letters 🗸                                            |
| [                                                                 | External Reviews                                                     |
|                                                                   | Internal Review Letters<br>Reviewer Inserted Material, if applicable |
|                                                                   |                                                                      |
|                                                                   | 🕀 Add Can                                                            |