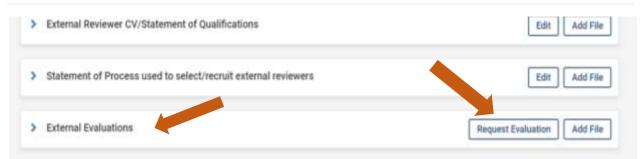

|
| here sections are available to committee memb   | ers reviewing the case and cannot be viewed by the candidate. I<br>or committee manager | Please note that some materials added to alternal sections can |
| here sections are available to committee memb   |                                                                                         |                                                                |
| e shared with the candidate by an administrator |                                                                                         |                                                                |

Scroll down to "External Evaluations" and select "Request Evaluation" to begin sending preliminary dossier materials to external reviewers.



Fill out the Request Evaluation form by entering the Evaluator's first name, last name, and email in the appropriate boxes/fields. <u>(If you choose to add</u> <u>more than one evaluator at a time, see instructions "To send multiple external</u> <u>reviewers the review invite at once on page 38).</u>

Your email address will automatically populate in the "Reply-to" field so external reviewers can reply directly to you. You can select a deadline for external reviewers to submit their evaluation letter in the box/field titled "Deadline" and give access to who internally you wish to see these letters as they are submitted (choose "Administrators and Committee Managers").

| rokastor First Narse