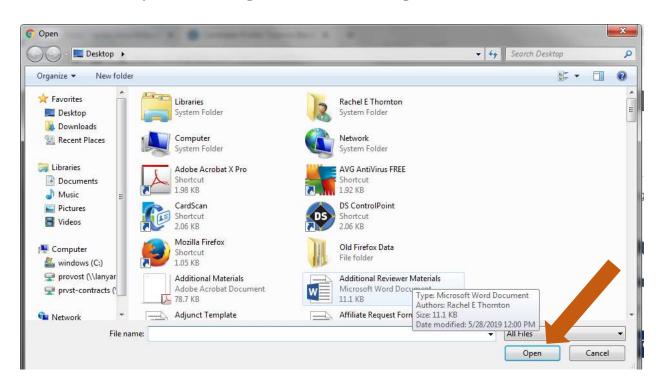

Click "Browse to Upload" a new file.

| Add Review Summary                      | ×          |
|-----------------------------------------|------------|
| Upload a new file Select file from case |            |
| Drag & Drop your files anywhere or      |            |
|                                         | Σ          |
| Browse To Upload                        |            |
|                                         | Add Cancel |