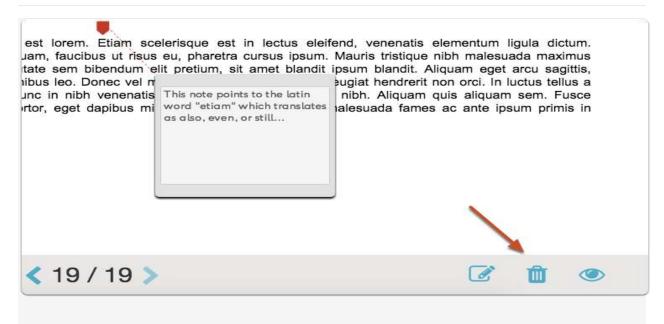

To edit a note you've added, simply click into the text field.

| ortor, eget dapibus mi word "eti | etra cursus ipsum. | Mauris tristique nibh | n malesua<br>am eget a<br>orci. In lu<br>aliquam | da maxir<br>arcu sagi<br>ctus tellu<br>sem. Fu | nus<br>ttis,<br>is a<br>sce |
|----------------------------------|--------------------|-----------------------|--------------------------------------------------|------------------------------------------------|-----------------------------|
| <b>&lt;</b> 19 / 19 >            |                    |                       |                                                  | Û                                              |                             |

To delete a note, click into the text field and then click the trash icon.