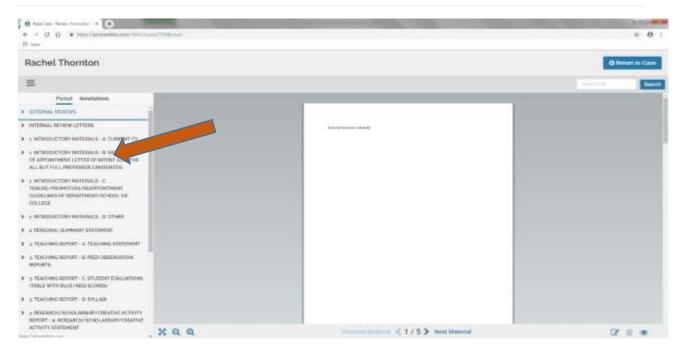

The document viewer displays all materials organized by sections.

**Note:** You can search through the PDF files of materials, and leave annotations on the materials.

The document viewer displays all materials organized by sections. Note that you can download materials (if enabled), search through the PDF files of materials, and leave annotations on the materials.

| Process -               |                                                                                                                                                                                                                                                                                                                                                                                                                                                                                                                                                                                                                                                                                                                                                                                                                                                                                                                                                                                                                                                                                                                                                                                                                                                                                                                                                                                                                                                                                                                                                                                                                                                                                                                                                                                                                                                                                                                                                                                                                                                                                                                                |
|-------------------------|--------------------------------------------------------------------------------------------------------------------------------------------------------------------------------------------------------------------------------------------------------------------------------------------------------------------------------------------------------------------------------------------------------------------------------------------------------------------------------------------------------------------------------------------------------------------------------------------------------------------------------------------------------------------------------------------------------------------------------------------------------------------------------------------------------------------------------------------------------------------------------------------------------------------------------------------------------------------------------------------------------------------------------------------------------------------------------------------------------------------------------------------------------------------------------------------------------------------------------------------------------------------------------------------------------------------------------------------------------------------------------------------------------------------------------------------------------------------------------------------------------------------------------------------------------------------------------------------------------------------------------------------------------------------------------------------------------------------------------------------------------------------------------------------------------------------------------------------------------------------------------------------------------------------------------------------------------------------------------------------------------------------------------------------------------------------------------------------------------------------------------|
| =                       | A Download Search Search                                                                                                                                                                                                                                                                                                                                                                                                                                                                                                                                                                                                                                                                                                                                                                                                                                                                                                                                                                                                                                                                                                                                                                                                                                                                                                                                                                                                                                                                                                                                                                                                                                                                                                                                                                                                                                                                                                                                                                                                                                                                                                       |
| Packet Annotations      |                                                                                                                                                                                                                                                                                                                                                                                                                                                                                                                                                                                                                                                                                                                                                                                                                                                                                                                                                                                                                                                                                                                                                                                                                                                                                                                                                                                                                                                                                                                                                                                                                                                                                                                                                                                                                                                                                                                                                                                                                                                                                                                                |
| ✓ CANDEATE DOCUMENTS    |                                                                                                                                                                                                                                                                                                                                                                                                                                                                                                                                                                                                                                                                                                                                                                                                                                                                                                                                                                                                                                                                                                                                                                                                                                                                                                                                                                                                                                                                                                                                                                                                                                                                                                                                                                                                                                                                                                                                                                                                                                                                                                                                |
| cv                      |                                                                                                                                                                                                                                                                                                                                                                                                                                                                                                                                                                                                                                                                                                                                                                                                                                                                                                                                                                                                                                                                                                                                                                                                                                                                                                                                                                                                                                                                                                                                                                                                                                                                                                                                                                                                                                                                                                                                                                                                                                                                                                                                |
| Publication             | Sarah Black Ph.D.                                                                                                                                                                                                                                                                                                                                                                                                                                                                                                                                                                                                                                                                                                                                                                                                                                                                                                                                                                                                                                                                                                                                                                                                                                                                                                                                                                                                                                                                                                                                                                                                                                                                                                                                                                                                                                                                                                                                                                                                                                                                                                              |
| Publication z           | 400-211-2166<br>withold girloot adu                                                                                                                                                                                                                                                                                                                                                                                                                                                                                                                                                                                                                                                                                                                                                                                                                                                                                                                                                                                                                                                                                                                                                                                                                                                                                                                                                                                                                                                                                                                                                                                                                                                                                                                                                                                                                                                                                                                                                                                                                                                                                            |
| > TEACHINGEOPERTSE      | FELCATION     Pro Operation Extension City University of New York (MY     Pro D and New York On York (New York On York (2017)     Desember 17 York York (Company): Extension Transit (Section 1) Section 1: Specific Company): Section Strate (Section 1)     Desember 17 York York (Company): Extension Transit (Section 1) Section 1: Specific Company): Section Strate(Section 2)                                                                                                                                                                                                                                                                                                                                                                                                                                                                                                                                                                                                                                                                                                                                                                                                                                                                                                                                                                                                                                                                                                                                                                                                                                                                                                                                                                                                                                                                                                                                                                                                                                                                                                                                           |
| MIGRATED CASE MATERIALS | Xinue (* 1800) Royal<br>Jacobierty, Manno, No<br>A Anary, Manno, No                                                                                                                                                                                                                                                                                                                                                                                                                                                                                                                                                                                                                                                                                                                                                                                                                                                                                                                                                                                                                                                                                                                                                                                                                                                                                                                                                                                                                                                                                                                                                                                                                                                                                                                                                                                                                                                                                                                                                                                                                                                            |
| COMMITTEE DOCUMENTS     | If A is relative to generative (1999)<br>College of IP (September Medices A)<br>Education (2017) Reprinting of college and proceeding (2012) Visitive Interceducti Angelete in<br>Research (2017) 1990.                                                                                                                                                                                                                                                                                                                                                                                                                                                                                                                                                                                                                                                                                                                                                                                                                                                                                                                                                                                                                                                                                                                                                                                                                                                                                                                                                                                                                                                                                                                                                                                                                                                                                                                                                                                                                                                                                                                        |
| > EXTERNAL EVALUATIONS  | TRACHINA TUMPONIA                                                                                                                                                                                                                                                                                                                                                                                                                                                                                                                                                                                                                                                                                                                                                                                                                                                                                                                                                                                                                                                                                                                                                                                                                                                                                                                                                                                                                                                                                                                                                                                                                                                                                                                                                                                                                                                                                                                                                                                                                                                                                                              |
|                         | Hartler College, Allen Yanx, AV<br>128. Heavily In: 1077, U.B. Heavily Heart 1000; The Call Res (2001 science)                                                                                                                                                                                                                                                                                                                                                                                                                                                                                                                                                                                                                                                                                                                                                                                                                                                                                                                                                                                                                                                                                                                                                                                                                                                                                                                                                                                                                                                                                                                                                                                                                                                                                                                                                                                                                                                                                                                                                                                                                 |
|                         | Protection constraints of Theoremapy, New York, New York |
|                         | Rev Jurge Dis sevenity, Jenus Tills, Nr<br>Delastine (2003)                                                                                                                                                                                                                                                                                                                                                                                                                                                                                                                                                                                                                                                                                                                                                                                                                                                                                                                                                                                                                                                                                                                                                                                                                                                                                                                                                                                                                                                                                                                                                                                                                                                                                                                                                                                                                                                                                                                                                                                                                                                                    |
|                         | Maximi Stateger Nazi Noti, KH<br>Janner Goortmann Fainer Franzyn Franzyn (1998)<br>Thanner (n. 1997) Tar Franzyn (1999)                                                                                                                                                                                                                                                                                                                                                                                                                                                                                                                                                                                                                                                                                                                                                                                                                                                                                                                                                                                                                                                                                                                                                                                                                                                                                                                                                                                                                                                                                                                                                                                                                                                                                                                                                                                                                                                                                                                                                                                                        |
|                         | Tourn Golges, Mar Mon, Min Marker and Winners Cloners<br>22.8 Autors Non 1986 (2011)<br>Marine Follow, Fernanders in 1995 (Autors Harry & 1910) a present (1962-1980)                                                                                                                                                                                                                                                                                                                                                                                                                                                                                                                                                                                                                                                                                                                                                                                                                                                                                                                                                                                                                                                                                                                                                                                                                                                                                                                                                                                                                                                                                                                                                                                                                                                                                                                                                                                                                                                                                                                                                          |
|                         | New York Oly Todraver Colligs, Booklan, SV<br>U.B. Holloy is 1877, U.B. Holloy Star Tells, Stale and Laug Bovenney (1988-1988)                                                                                                                                                                                                                                                                                                                                                                                                                                                                                                                                                                                                                                                                                                                                                                                                                                                                                                                                                                                                                                                                                                                                                                                                                                                                                                                                                                                                                                                                                                                                                                                                                                                                                                                                                                                                                                                                                                                                                                                                 |
|                         | PROFESSIONEL APPLIATORE<br>Reset of Densions. New York Wiley, Allers Remember (WWW):                                                                                                                                                                                                                                                                                                                                                                                                                                                                                                                                                                                                                                                                                                                                                                                                                                                                                                                                                                                                                                                                                                                                                                                                                                                                                                                                                                                                                                                                                                                                                                                                                                                                                                                                                                                                                                                                                                                                                                                                                                           |
|                         | Notes in pression, size of the Source series systematic protocol<br>Animatic register advancement<br>Breaker Henry Assessment                                                                                                                                                                                                                                                                                                                                                                                                                                                                                                                                                                                                                                                                                                                                                                                                                                                                                                                                                                                                                                                                                                                                                                                                                                                                                                                                                                                                                                                                                                                                                                                                                                                                                                                                                                                                                                                                                                                                                                                                  |
|                         | Server the laborant data are informational Discourse in the                                                                                                                                                                                                                                                                                                                                                                                                                                                                                                                                                                                                                                                                                                                                                                                                                                                                                                                                                                                                                                                                                                                                                                                                                                                                                                                                                                                                                                                                                                                                                                                                                                                                                                                                                                                                                                                                                                                                                                                                                                                                    |