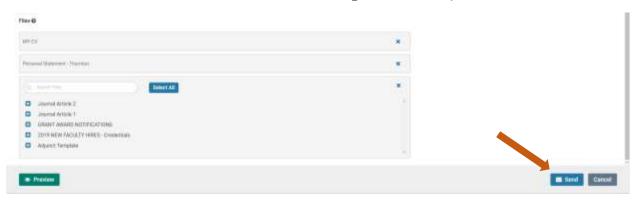

Select the section of the packet in which to add the document (in this case "Internal Review Letters"). Select "Add".

| dd a. External Review Letter                                      | rs                                                                   |
|-------------------------------------------------------------------|----------------------------------------------------------------------|
| pload a new file Select file from case                            |                                                                      |
| Please select the section of the packet when dropdown menu below. | e this file will appear. Select the appropriate section from the     |
| Name *                                                            | Section *                                                            |
| CPRC Recommendation                                               | Internal Review Letters 🗸                                            |
| [                                                                 | External Reviews                                                     |
|                                                                   | Internal Review Letters<br>Reviewer Inserted Material, if applicable |
|                                                                   |                                                                      |
|                                                                   | 🕀 Add Can                                                            |