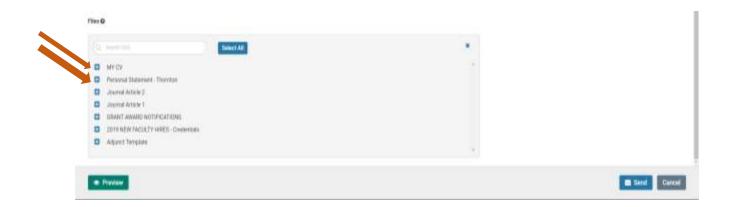

Select the section of the packet in which to add the document (in this case "Internal Review Letters"). Select "Add".

| dd a. External Review Letter                                      | rs                                                                   |
|-------------------------------------------------------------------|----------------------------------------------------------------------|
| pload a new file Select file from case                            |                                                                      |
| Please select the section of the packet when dropdown menu below. | e this file will appear. Select the appropriate section from the     |
| Name *                                                            | Section *                                                            |
| CPRC Recommendation                                               | Internal Review Letters 🗸                                            |
| [                                                                 | External Reviews                                                     |
|                                                                   | Internal Review Letters<br>Reviewer Inserted Material, if applicable |
|                                                                   |                                                                      |
|                                                                   | 🕀 Add Can                                                            |