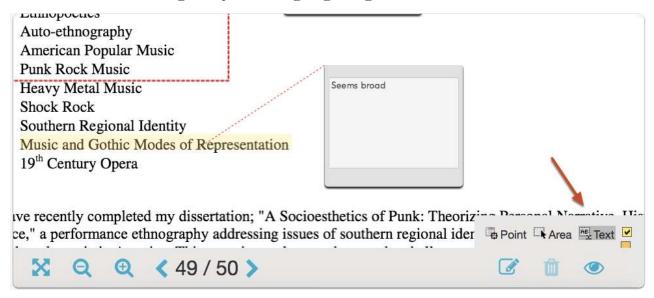

"Area" notes:

Click "Area," and draw to select an area in the document to annotate.

"Text" notes:

Click "Text" and select text in the document to highlight. Note that you can choose between orange or yellow highlighting.