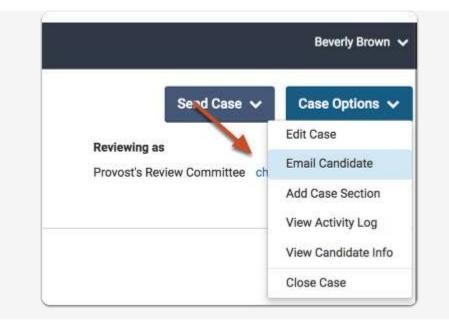

### **Receiving Notification Email/Beginning Your Review**

As a committee member or committee manager you will receive an email notification once the faculty candidate has submitted their eDossier and it is time for you to begin your review.