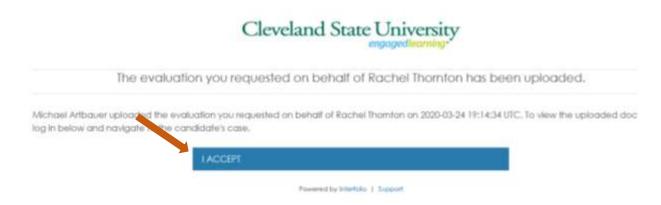

|
|                                    | Wand about our accepted the types.                                                                                                                              |                                                                                                                               |

Once the external reviewer has uploaded their external review letter, it will automatically upload in the eDossier system in the appropriate section labeled "External Evaluations". You will receive an email letting you know it has been uploaded to the system. You can choose "I accept" which will take you to the eDossier/Faculty180 login page or login to the system the way you normally do.



As the PRC chair or department chair, you will still be responsible for uploading the external reviewers CV/Statement of Qualifications and the Statement of Process used to select/recruit external reviewers after the faculty submission deadline in September. See the next section in the instruction guide titled "Uploading External Reviewers CV/Statement of Qualifications and the Statement of Process used to select/recruit external reviewers" on page 40.

### Sending multiple external reviewers the review invite at once

If you wish to send the review invite to more than one external reviewer at a time, you will fill out the fields/boxes as suggested in the steps above, but you will select the blue plus sign to the left of "Add Another Evaluator". Repeat this step until you have added all