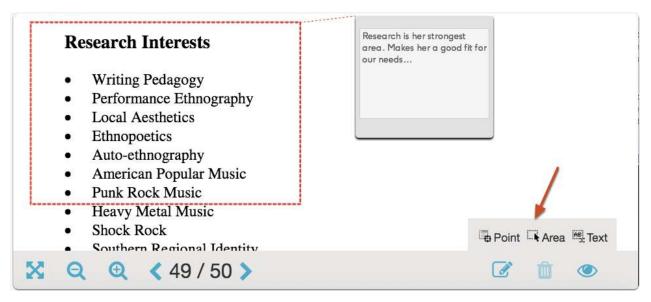

#### "Point" (arrow) notes:

Select "Point," and add a note with an arrow in the document. You can drag and drop to change the location of the arrow or note.

|   | luctus pharetra. | u, pharetra cursus ipsum. Ma<br>pretium, sit amet blandit ips<br>gna sed libero vestibulum feug<br>sollicitudin velit eu, facilisis ni | auris tristique nibh malesuada maximus<br>um blandit. Aliquam eget arcu sagittis,<br>giat hendrerit non orci. In luctus tellus a<br>ibh. Aliquam quis aliquam sem. Fusce |
|---|------------------|----------------------------------------------------------------------------------------------------------------------------------------|--------------------------------------------------------------------------------------------------------------------------------------------------------------------------|
| X | Q Q <18/19>      |                                                                                                                                        | 6 🛍 👁                                                                                                                                                                    |